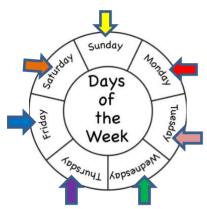

## PRIMARY TWO - ANSWER KEY 2019-2020 ACADEMIC YEAR

Date: Friday 3<sup>rd</sup> April 2020

- A) Days of the week Which day comes next?
- 1) Tuesday Wednesday Thursday
- 2) Wednesday Thursday Friday
- 3) Monday Tuesday \_Wednesday\_

## Read and colour

- \* Colour Monday red.
- \* Colour Wednesday green.
- \* Colour Friday blue.
- \* Colour Sunday yellow
- \* Colour Tuesday pink.
- \* Colour Thursday purple.
- \* Colour Saturday orange.
- B) Months Write the missing letters.
- 1) January
- 2) Fe<u>b</u>ru<u>a</u>ry
- 3) <u>M</u>arch
- 4) A<u>p</u>ri<u>l</u>