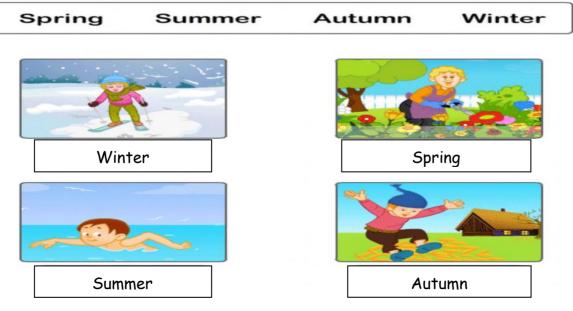

- 5) M<u>a</u>y
- 6) <u>J</u>une
- 7) J<u>u</u>l<u>y</u>
- 8) August

- 9) S<u>e</u>pte<u>m</u>be<u>r</u>
- 10) O<u>c</u>to<u>b</u>er
- 11) <u>N</u>ove<u>m</u>be<u>r</u>
- 12) December
- C) <u>Seasons</u> Look at the pictures and write the correct word.