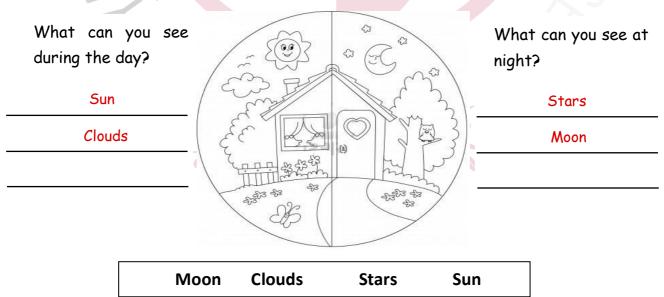

## PRIMARY THREE - SCIENCE WORKSHEET / ANSWER KEY 2019 - 2020 ACADEMIC YEAR

Date: Wednesday, 29th April, 2020

## UNIT 6 - THE EARTH AND THE SUN

Unit 6.1 Day and Night

## Part A: Fill in the blanks.

- 1. The light comes from the \_\_\_\_\_\_\_.
- 2. The light shines on our planet <u>Earth</u>.
- 3. Every day the Earth \_\_\_spins \_\_ around.
- 4. When the sun shines on us it is daytime
- 5. When we face away from the sun it is <u>night time</u>

| Earth | sun | daytime | spins | night time |  |
|-------|-----|---------|-------|------------|--|
|       |     |         |       |            |  |

## Part B: Look, read and write.



Prepared by: The Science Department