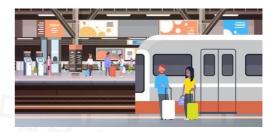

Part B: Match the local places.

Part C: Look at the pictures and write.

Fire station

Train station\_\_\_\_

Zoo \_\_\_\_\_

Newsagent's

Cinema

1996