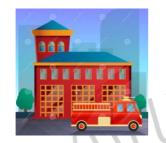

Part B: Match the local places.

Part C: Look at the pictures and write.

Fire station

Train station\_\_\_\_

Zoo \_\_\_\_\_

Newsagent's

Cinema

1996