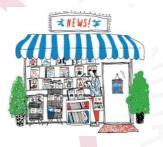

Part B: Match the local places.

Part C: Look at the pictures and write.

Fire station

Train station\_\_\_\_

Zoo \_\_\_\_\_

Newsagent's

Cinema

1996