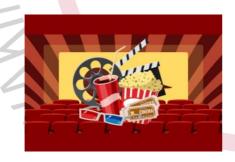

Part B: Match the local places.

Part C: Look at the pictures and write.

Fire station

Train station\_\_\_\_

Zoo \_\_\_\_\_

Newsagent's

Cinema

1996