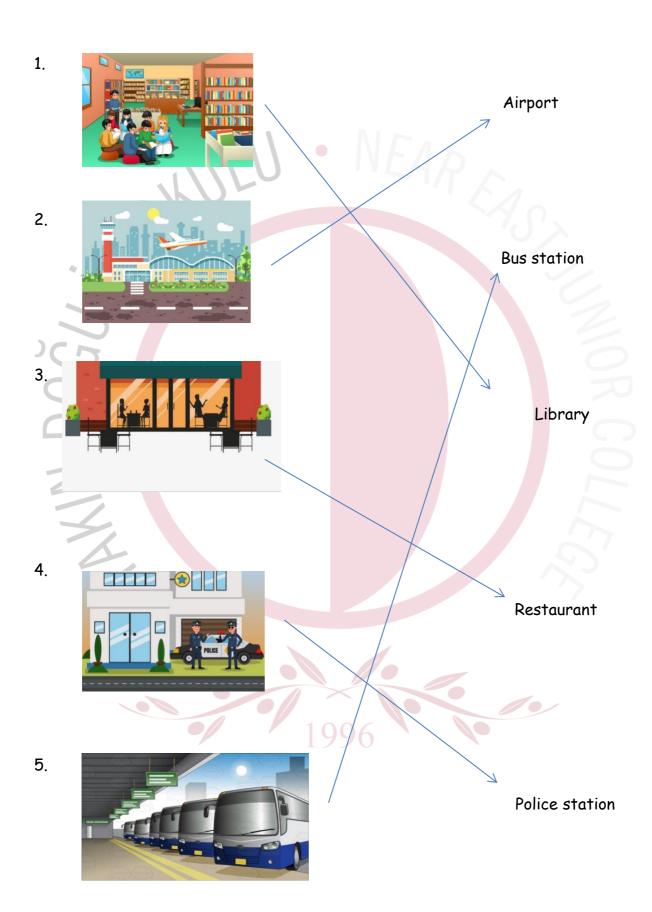

Part B: Match the local places.

Part C: Look at the pictures and write.

Fire station

Train station\_\_\_\_

Zoo \_\_\_\_\_

Newsagent's

Cinema

1996