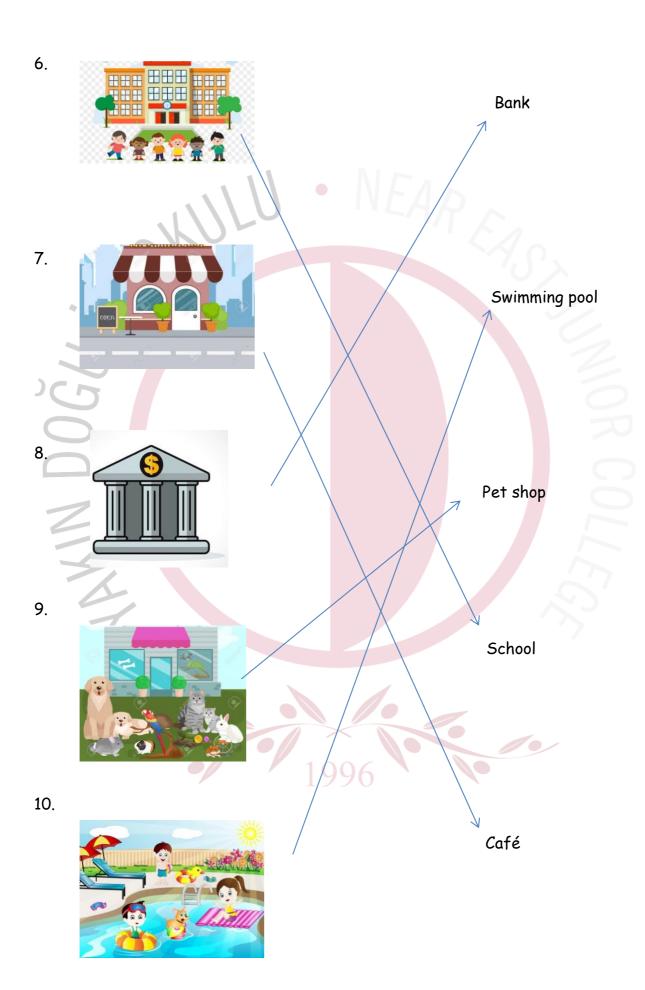

Part B: Match the local places.

Part C: Look at the pictures and write.

Fire station

Train station\_\_\_\_

Zoo \_\_\_\_\_

Newsagent's

Cinema

1996