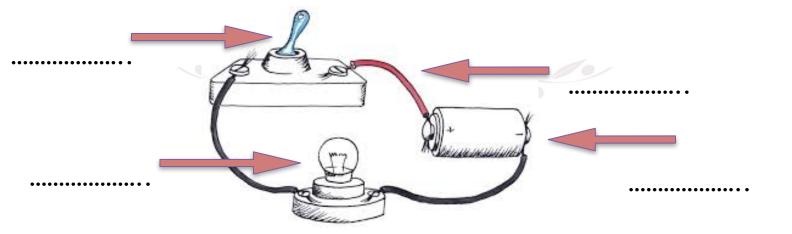

## ELECTRIC CIRCUIT

A) Write one word that each of the following describes. Guess what they are!

- 1. When this is closed, the lamp lights up. \_\_\_\_\_
- 2. They are microscopic particles.
- 3. There are two of them in a cell; positive and negative.
- 4. It stores chemical energy and transfers it to electrical energy.
- 5. It has a cell, a lamp and a switch.
- 6. It is used to connect the components of a simple circuit.
- 7. It lights up when the switch is closed.
  - B) Write the names of the components used in this simple circuit.