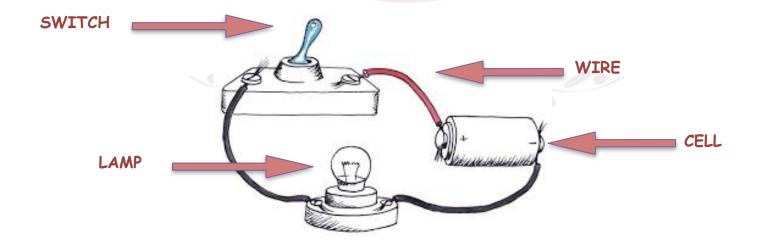

### ELECTRIC CIRCUIT

A) Write one word that each of the following describes. Guess what they are !

- 1. When this is closed ,the lamp lights up. SWITCH
- 2. They are microscopic particles. **ELECTRONS**
- 3. There are two of them in a cell; positive and negative. TERMINALS
- 4. It stores chemical energy and transfers it to electrical energy. CELL
- 5. It has a cell, a lamp and a switch. SIMPLE CIRCUIT
- 6. It is used to connect the components of a simple circuit. WIRE
- 7. It lights up when the switch is closed. LAMP
- B) Write the names of the components used in this simple circuit.